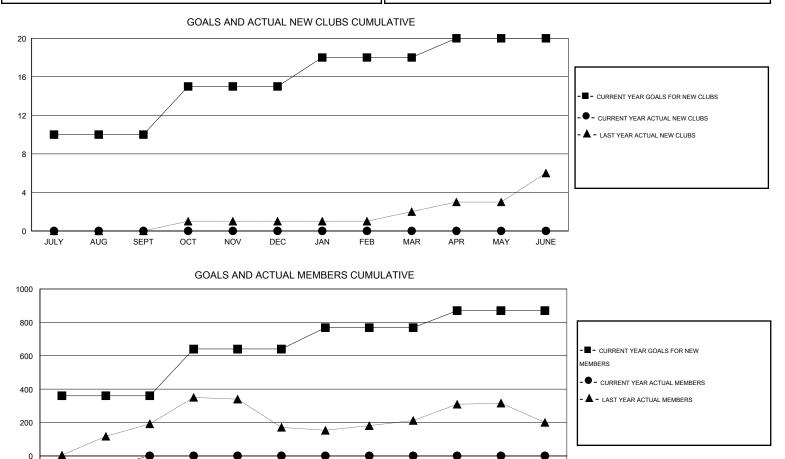

## **ER GURUNATHAN** GMT:

 $\mathsf{GMT} \; \mathsf{CA} \; \mathbf{6}$ Clubs Members RESULTS FOR 2015-2016 RESULTS FOR 2015-2016 NEW CLUB NEW CLUBS DROPPED NET NEW MEMBER CHARTER AND DROPPED NET QUARTER QUARTER GOAL CLUBS GAIN/LOSS GOAL NEW MEMBERS MEMBERS GAIN/LOSS ADDED 10 0 2 -2 360 186 251 -65 JULY/AUG/SEPT JULY/AUG/SEPT 0 0 0 5 0 280 0 0 OCT/NOV/DEC OCT/NOV/DEC 3 0 0 0 128 0 0 0 JAN/FEB/MAR JAN/FEB/MAR 2 0 0 0 102 0 0 0 APR/MAY/JUNE APR/MAY/JUNE